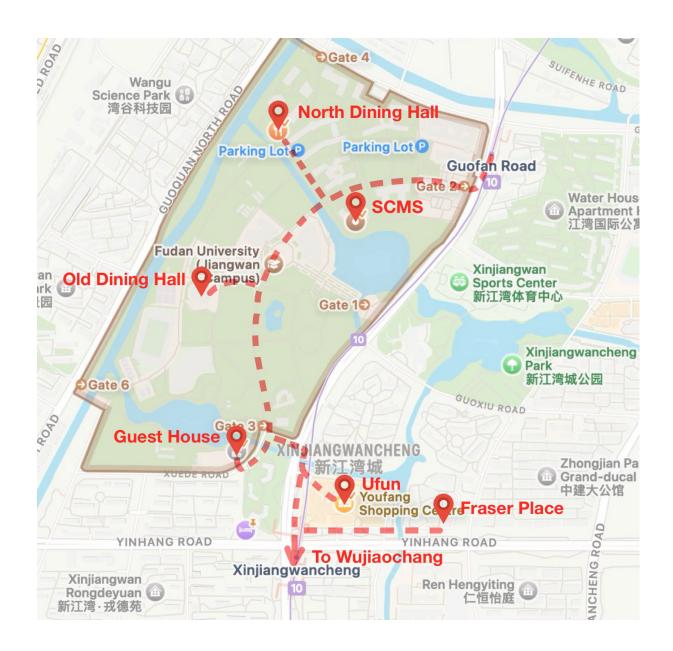

### **Lecture Venue**

Gu Lecture Hall (谷超豪报告厅), 2<sup>nd</sup> floor of SCMS (上海数学中心) Jiangwan Campus, Fudan University 2005 Songhu Road, Yangpu District, Shanghai

Phone: +86-21-31243889

Please present your ID/Passport/Mainland Travel Permit (for Hong Kong, Macao, or Taiwan Residents) to gain access to the campus. Your ID must match the document used during registration.

# **Accommodation**

Invited speakers will be hosted at **Fraser Place** and registered participants will be hosted at **SCMS Guest House**.

#### Fraser Place (上海五角场辉盛坊公寓酒店)

1258 Yinhang Road, Yangpu District, Shanghai

#### SCMS Guest House (上海数学中心专家楼/访问学者宿舍)

2005 Songhu Road, Yangpu District, Shanghai

Tel: +86-21-31243777

(Note: Breakfast is not served at the Guest House)

The Guest House is next to Gate 3 of Jiangwan Campus, Fudan University (off-campus). Since it is not open to the public, the gate to the guest house is kept locked. You need to ring a bell when you arrive.

If you want to reach SCMS directly, you can get off at Guofan Road Station (国帆路站).

# **Dining Information**

Vouchers are valid for breakfast (06:30–09:00), lunch (10:30–13:00), and dinner (16:30–19:00), from June 30 to July 11, 2025, at **North Dining Hall (江湾北食堂)**, excluding the Halal restaurant on the 1<sup>st</sup> floor, the buffet restaurant and Peking duck restaurant on the 3<sup>rd</sup> floor.

### Old Dining Hall (江湾食堂)

It is open to visitors with a 50% surcharge.

#### Restaurants in Ufun (悠方)

Located near Gate 3 of Jiangwan Campus (15-minute walk from SCMS).

### Restaurants in Wujiaochang (五角场)

There are many fancy restaurants in shopping malls in this area; it takes 15 minutes from Jiangwan Campus to get there via Line 10 (subway).